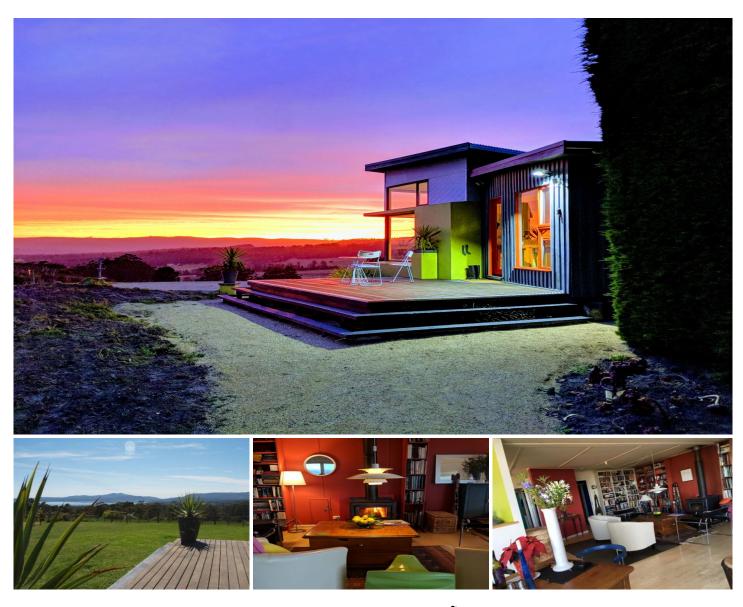

## **69 Littles Road Premaydena TAS**

This boutique property is a rare find and its position offers not only privacy but beautiful views over rolling hills, mountain ranges and stunning waterways.

This haven offers open-plan dining, kitchen with quality appliances and living complete wood heating and rich polished floorboards.

There are two bedrooms, queen in size - plus a light and bright bathroom with shower over bath, vanity and separate toilet.

The separate laundry space is also smart and spacious.

Sit on the large deck with a glass of Tasmanian Wine and take in those spectacular views across Norfolk Bay and Saltwater River.