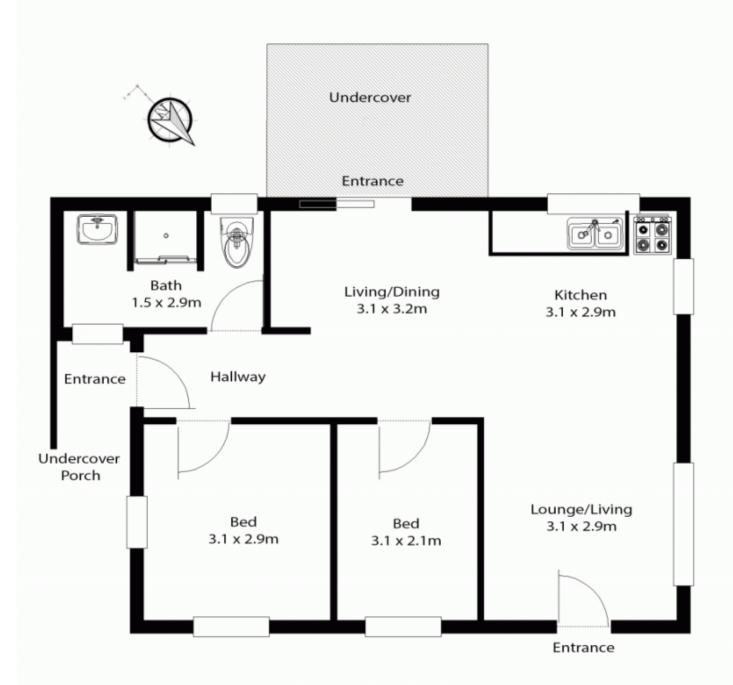

## 16 Veronica Street Primrose Sands Tasmania 7173

Approximate Internal Area: 52 sqm Approximate Land Area: 678 Sqm **Disclaimer:** This rendering and details are for informational purposes only. We make no warranties or representations, express or implied, as to the accuracy of this rendering. Independent detail verification is recommended.