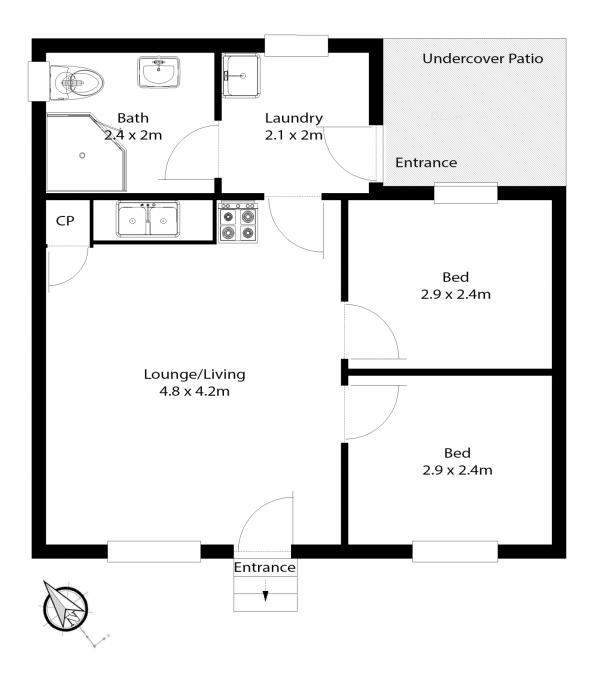

## 5 George Street, Nubeena Tasmania 7184

Approximate Internal Area: 45 m<sup>2</sup> Approximate Land Area: 1310 m<sup>2</sup> **Disclaimer:** This rendering and details are for informational purposes only. We make no warranties or representations, express or implied, as to the accuracy of this rendering. Independent detail verification is recommended.