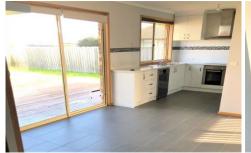

The open plan kitchen has ample storage space and the all important dishwasher.

The dining area leads out on to the back deck - a perfect location to enjoy dinner during the warmer months or to watch the kids play.