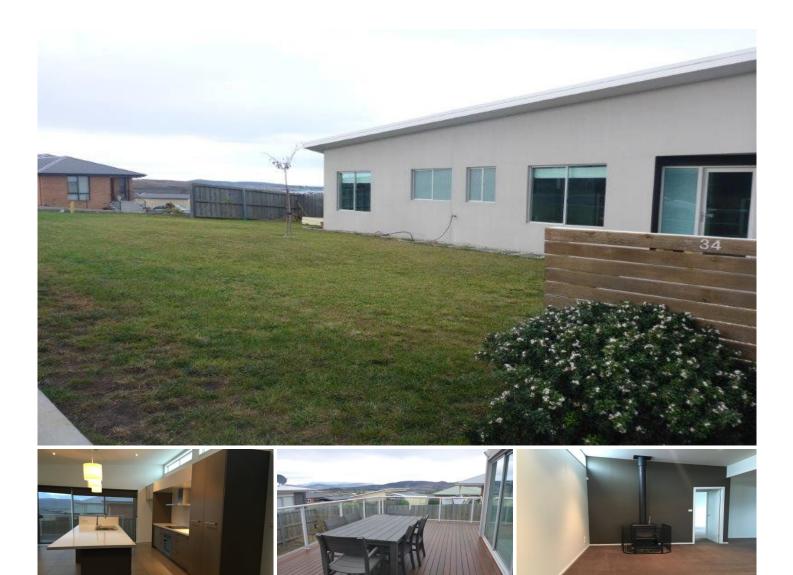

**34 Horizon Drive Sorell TAS** 

Stunning family home located a few minutes drive to all services that Sorell has to offer,

Large entertaining deck with stunning views,

Generous open-plan living,

Cosy wood and electric heating,

Large modern well appointed kitchen with beautiful island bench,

Large master bedroom with walk-in robe and well appointed ensuite,

Bedroom's two and three both have built-in robes,

Large main bathroom featuring a bath and separate shower,