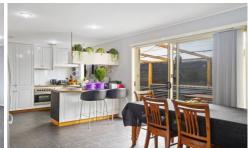

## 39 Benboyd Circle Rokeby TAS

This comfortable three-bedroom home sits on a decent 629 sqm block. Open plan living with the ambience of free-standing wood heating to keep you warm on a chilling night. Light and spacious dining and kitchen that opens out into private enclosed entertainment area for those who like to entertain.