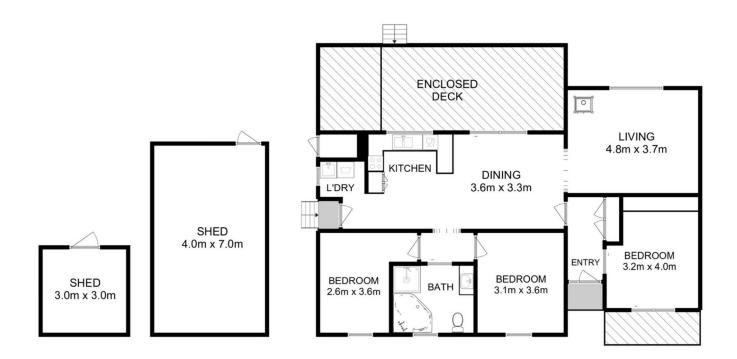

## 39 Benboyd Circle Rokeby TAS

This comfortable three-bedroom home sits on a decent 629 sqm block. Open plan living with the ambience of free-standing wood heating to keep you warm on a chilling night. Light and spacious dining and kitchen that opens out into private enclosed entertainment area for those who like to entertain.

Easy to maintain fully fenced yard with a border garden bed for a keen gardener to get inspired and style up.

This property also has two sheds one for the garden and one that you could use for your favorite hobbies or simply just to tinker.

: \$ 470,000 **Price** Building Size: 110 sqm **Land Size** : 629 sqm

View : https://www.katestoreyrealty.com.au/sal

e/tas/hobart-southern/rokeby/residential/

house/7223733

Niahn Palmer 03 6253 6095

Total Approx. Floor Area: 105 sqm Total Approx. Outbuilding Area: 36 sqm All measurements are internal and approximate. This plan is a sketch for illustration, not valuation. Produced by Open²view.com