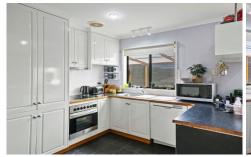

## 39 Benboyd Circle Rokeby TAS

This comfortable three-bedroom home sits on a decent 629 sqm block. Open plan living with the ambience of free-standing wood heating to keep you warm on a chilling night. Light and spacious dining and kitchen that opens out into private enclosed entertainment area for those who like to entertain.