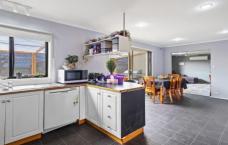

## 39 Benboyd Circle Rokeby TAS

This comfortable three-bedroom home sits on a decent 629 sqm block. Open plan living with the ambience of free-standing wood heating to keep you warm on a chilling night. Light and spacious dining and kitchen that opens out into private enclosed entertainment area for those who like to entertain.