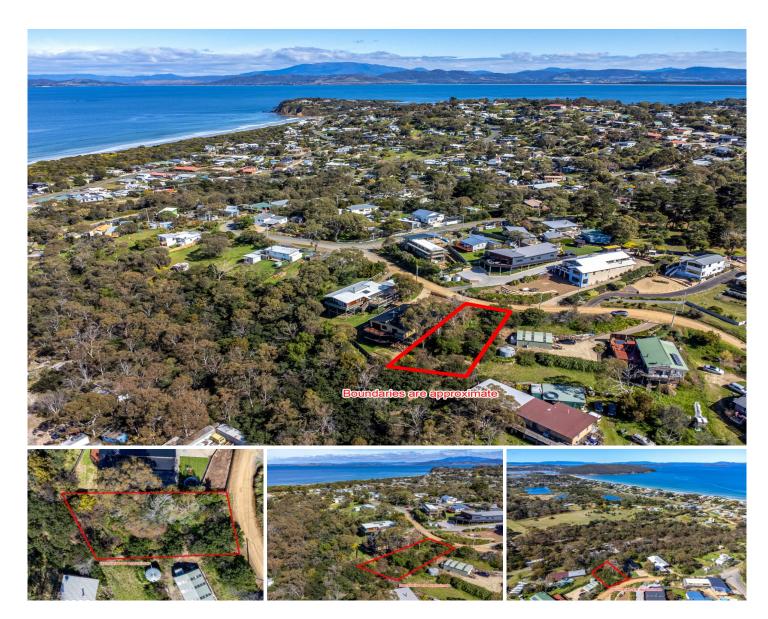

## 9 Pitt Street Dodges Ferry TAS

Let your imagination run wild & make that dream of building your beachside oasis a reality (stca). 624sqm meters of land to call your own and only a short walk to Park Beach.

It really is the perfect location for those looking to escape the hustle and bustle of city life.

Dodges Ferry has become a popular beachside community with some of the best beaches in Southern Tasmania and offering everything you need for day to day living.

Hobart CBD is approximately a 30-minute drive making it a viable daily commute and the Hobart International Airport is approximately 20 minutes away.

This parcel of land is a must see.

**Price** : \$ 180,000 **Land Size** : 624 sqm