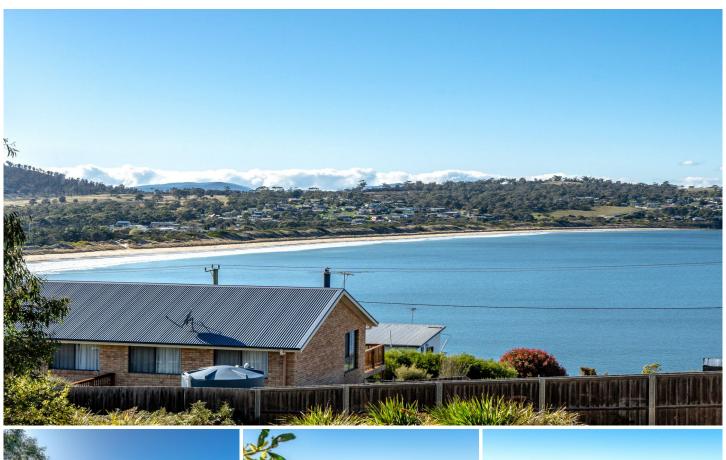

## 22 Sea Eagle Road Primrose Sands TAS

With mesmerising views over the sparkling waters of Primrose Sands Beach, this 679 square metre residential building block offers its new owner an opportunity to take advantage of this stunning location.

While you wait you build (stca) if that's what you're after, there is plenty of space to park the caravan or boat and make the most of the upcoming summer.

Known for stunning beaches, pods of dolphins frolicking and a laid back lifestyle, Primrose Sands is the ideal beach house location. Only 30 minutes or so to the Hobart Airport, and 20 minutes to Sorell where you will find major supermarkets and services.