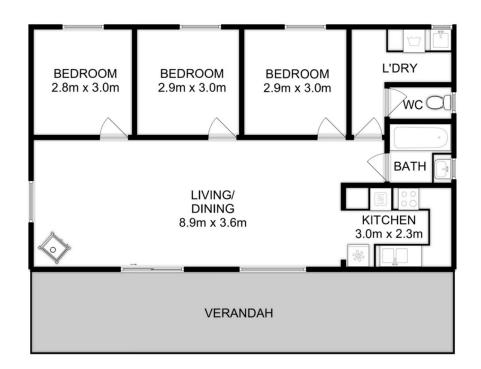

## 3 📭 1 🖺

**Building Size**: 86 sqm **Land Size**: 1034 sqm

View : https://www.katestoreyre

: https://www.katestoreyrealty.com.au/sal e/tas/hobart-southern/white-beach/resid

ential/house/7201209

Kate Storey 03 6253 6095

Total Approx. Floor Area: 86 sqm
Total Approx. Outbuilding Area: 3 sqm

All measurements are internal and approximate. This plan is a sketch for illustration, not valuation. Produced by Open2view.com