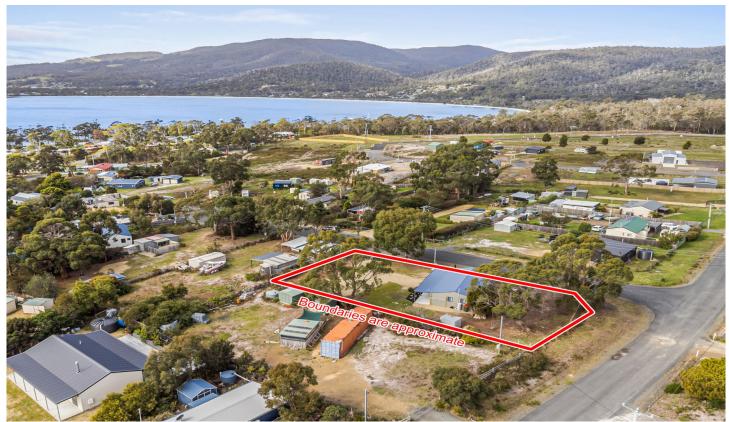

## **5 Olive Place White Beach TAS**

Kick-back and relax, enjoy a little piece of paradise. This low-maintenance 3-bedroom, colourbond-clad home has a welcoming free-standing wood heater and sits on a generous 1.034 sqm corner block waiting for a new owner. The driveway access is from a quiet cul-de-sac with loads of space for parking cars and a boat. White Beach is a popular destination for a seaside lifestyle, nestled in the shelter of Wedge Bay. Ideal for a keen fisherman or simply a slower pace to escape too from a busy city life.

## 3 📭 1 🖺

**Building Size**: 86 sqm **Land Size**: 1034 sqm

View : https://www.katestoreyre

: https://www.katestoreyrealty.com.au/sal e/tas/hobart-southern/white-beach/resid

ential/house/7201209

Kate Storey 03 6253 6095