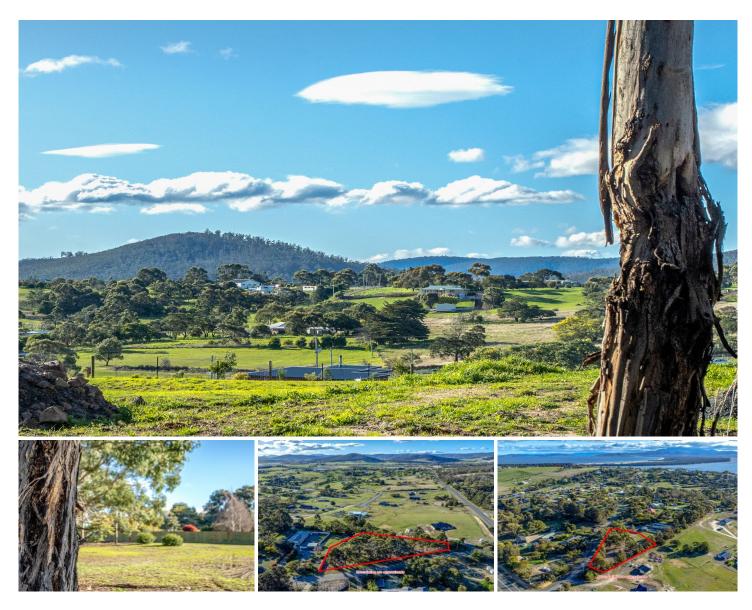

## **1 Malwood Place Forcett TAS**

This residential block of almost 1 acre (3,311 m2) in size offers its new owner a great opportunity to build (STCA) in popular Forcett, only 5 or 6 minutes to Sorell and the same to the surf beaches of Dodges Ferry and Carlton.

Mostly level, private and lightly treed there are beautiful rural views to be had from all angles.

With fewer and fewer blocks available, now is the time to secure one for yourself.

This block is zoned low dense residential.

## Land Size : 3311 sqm

: https://www.katestoreyrealty.com.au/sale/ta s/hobart-southern/forcett/residential/land/71 81884

View

Donna Wooley 03 6265 3000