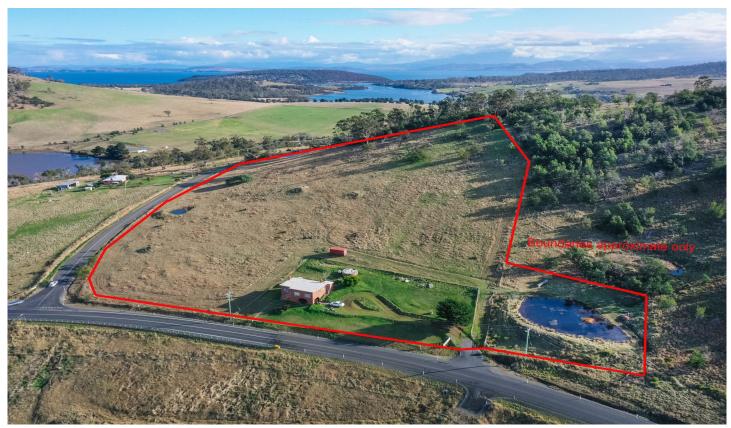

## 554 Sugarloaf Road Carlton River TAS

This 3 bedroom brick home offers an incredible opportunity for someone to come in, give her a bit of a love and really reap the rewards.

Set on a little over 10 acres (4.38hectares), on the corners of Sugarloaf and Carlton River Roads, there are stunning views from just about every inch of the block, whether it be rolling hills, the flowing Carlton River, Fredrick Henry Bay and stunning Tasman Peninsula in the distance.