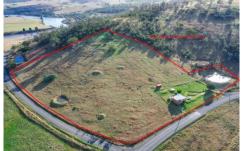

## 554 Sugarloaf Road Carlton River TAS

This 3 bedroom brick home offers an incredible opportunity for someone to come in, give her a bit of a love and really reap the rewards.

Set on a little over 10 acres (4.38hectares), on the corners of Sugarloaf and Carlton River Roads, there are stunning views from just about every inch of the block, whether it be rolling hills, the flowing Carlton River, Fredrick Henry Bay and stunning Tasman Peninsula in the distance.