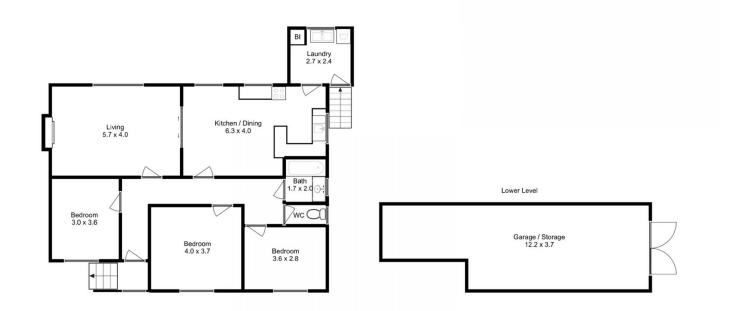

## 554 Sugarloaf Road Carlton River TAS

This 3 bedroom brick home offers an incredible opportunity for someone to come in, give her a bit of a love and really reap the rewards.

Set on a little over 10 acres (4.38hectares), on the corners of Sugarloaf and Carlton River Roads, there are stunning views from just about every inch of the block, whether it be rolling hills, the flowing Carlton River, Fredrick Henry Bay and stunning Tasman Peninsula in the distance.

The home could do with some love and with a coat of paint and a polish of the timber boards she will really sparkle. A new bathroom and she is good to go.

The bedrooms are a great a size and are flooded with natural light. The kitchen, dining and living flow into each other with a cosy wood heater keeps the whole house

Approx. Floor Area: 120 sqm Approx. Garage Area: 42 sqm All measurements are internal and approximate. This plan is a sketch for illustration, not valuation.

Produced by Open2view.com