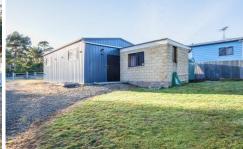

The block has added improvements such as a small hut, double garage with an ablution block attached with shower and toilet and is already connected to a septic system.

There is a 2000 gallon approx. water tank and garden sheds for extra storage.