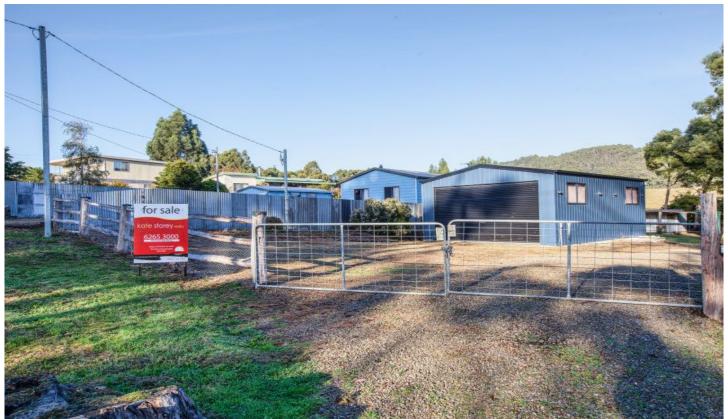

## 232 Safety Cove Road PORT ARTHUR TAS

Great weekend getaway for the family. This inviting parcel of land is 1040m2 in size and only footsteps from Carnarvon Bay Beach or a short drive to Safety Cove Beach.

The block has added improvements such as a small hut, double garage with an ablution block attached with shower and toilet and is already connected to a septic system.

There is a 2000 gallon approx. water tank and garden sheds for extra storage.

This really is a good opportunity to purchase in a sought after holiday location, so be quick!

1 🚐 1 🚔 1 😭

Land Size : 1040 sqm

View : https://www.katestoreyrealty.com.au/sale/ta

s/hobart-southern/port-arthur/residential/hou