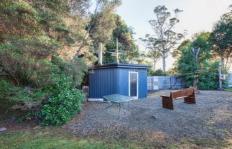

The block has added improvements such as a small hut, double garage with an ablution block attached with shower and toilet and is already connected to a septic system.

There is a 2000 gallon approx. water tank and garden sheds for extra storage.