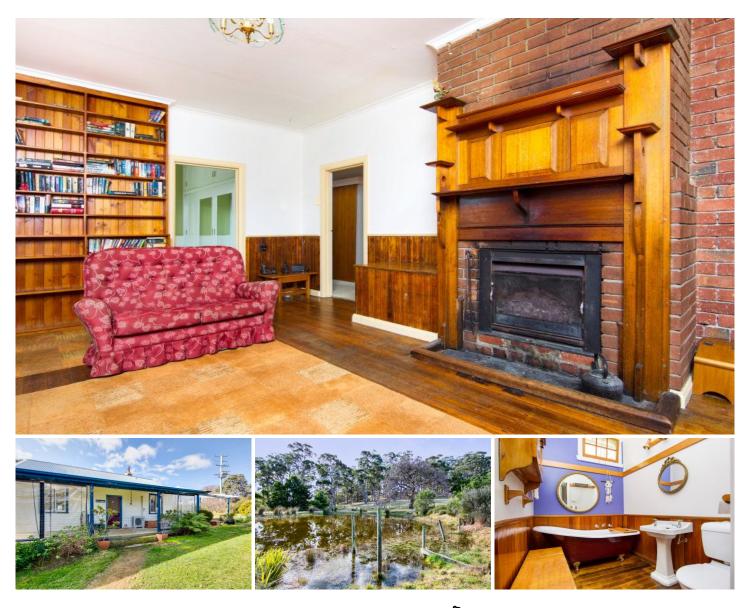

This house has a wonderful feel and is comfortable and cosy. The bathroom is beautiful and has a roll top bath and ample cupboards. Light airy and spacious master bedroom has a huge built in wardrobe and french doors onto the verandah, which surrounds the house. Polished floorboards and a wood fire with a lovely old mantlepiece gives a warm feeling to the main living room. Good storage and a double sink are features of the farmhouse style kitchen.