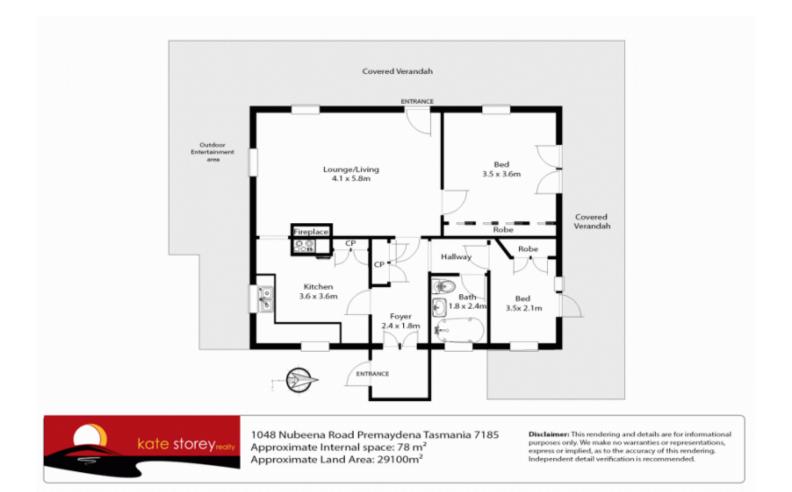

## 2 🛤 2 🚔 4 🚘

| <b>Building Size</b> | : 8 sqm |
|----------------------|---------|
| Land Size            | :29100  |
|                      |         |

- 00 sqm
- View

: https://www.katestoreyrealty.com.au/sal e/tas/hobart-southern/premaydena/resid