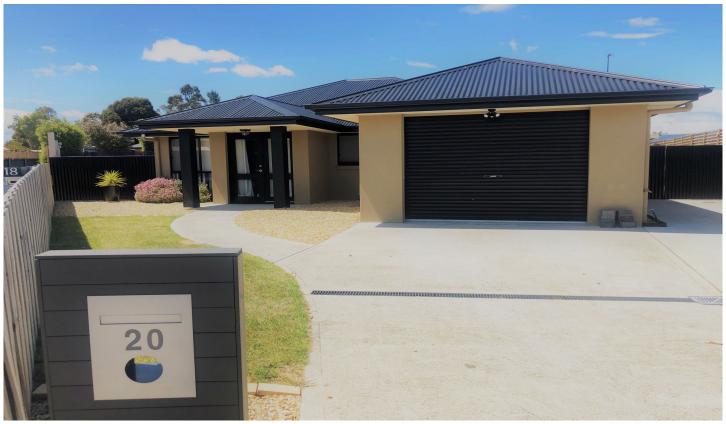

## 20 Amelia Court Sorell TAS

This beautiful home in a quite cul-de-sac in Sorell offers a sunny large combined dining and lounge area with reverse cycle heat pump. Located off the lounge area is a large sun-room to relax and enjoy a cup of tea while watching the children play.

The main bathroom provides separate shower and bath with a separate toilet.

In addition to the garage there is also a large carport area

3 2 2 2

**View:** https://www.katestoreyrealty.com.au/lease/tas/hobart-southern/sorell/residential/house/7158782