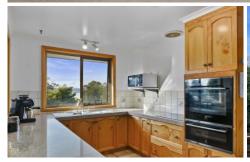

The large living room spills into the dining room where the family can gather comfortably for breakfast lunch or dinner and the well equipped kitchen, with granite benchtops, will have you whipping up a feast whatever the occasion.