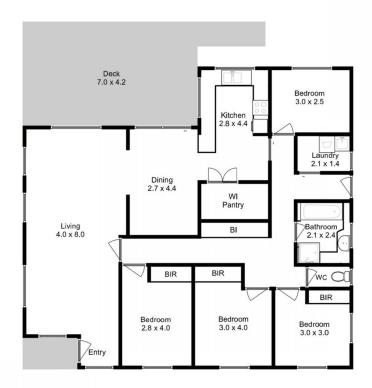

## 21 Third Avenue Midway Point TAS

This level, brick, 4 bedroom home in popular Midway Point represents excellent buying for those needing a little more space.

Entering the home you are openly welcomed through the front door into a large (8x4m) family living room with plenty of space for family get togethers. The exposed timber beams compliment the contemporary colour scheme while retaining the warmth and timeless character that timber brings.

The large living room spills into the dining room where the family can gather comfortably for breakfast lunch or dinner and the well equipped kitchen, with granite benchtops, will have you whipping up a feast whatever the occasion.

There are four bedrooms, three of which of built in robes.

Shed 3.0 x 2.2

Approx. House Floor Area: 142 sqm Approx. Outbuilding Area: 6 sqm All measurements are internal and approximate. This plan is a sketch for illustration, not valuation.

Produced by Open2view.com