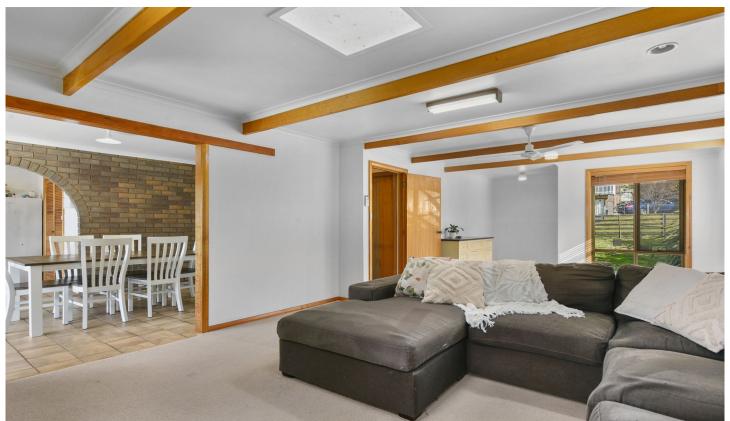

## 21 Third Avenue Midway Point TAS

This level, brick, 4 bedroom home in popular Midway Point represents excellent buying for those needing a little more space.

Entering the home you are openly welcomed through the front door into a large (8x4m) family living room with plenty of space for family get togethers. The exposed timber beams compliment the contemporary colour scheme while retaining the warmth and timeless character that timber brings.

The large living room spills into the dining room where the family can gather comfortably for breakfast lunch or dinner and the well equipped kitchen, with granite benchtops, will have you whipping up a feast whatever the occasion.