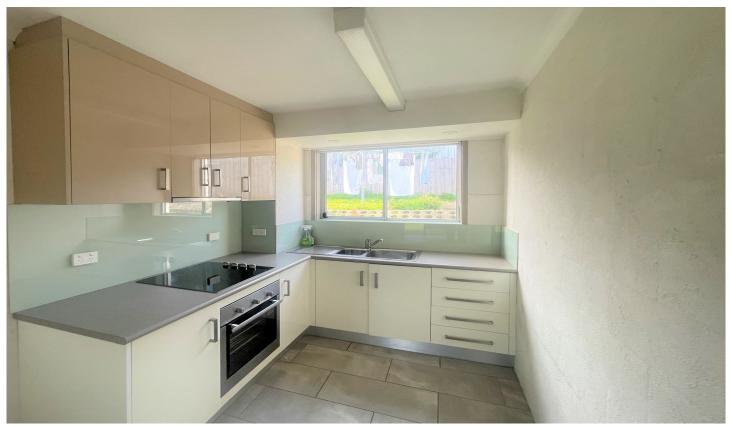

## Features:

- Spacious King Size bedroom with BIRGood-sized bathroom with shower, toilet and large vanity
- Air-conditioning and heating
- Self-contained kitchen with plenty of cupboard space
- Separate bathroom
- Un-Furnished
- Please note there is 1 car space for this unit.
- 12 Month Lease on Offer
- Strictly No Pets