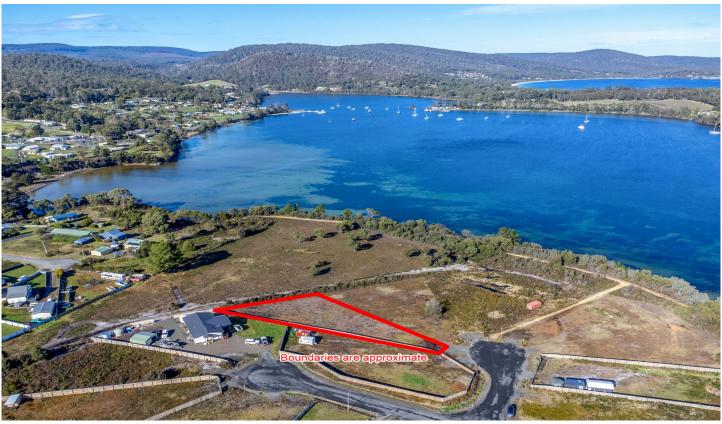

## 18 Cartela Drive Nubeena TAS

The combination of an impressive outlook over Parsons Bay framed by distant hills makes this block a worthy contender for a dream home (STCA).

The 1515 sqm mostly-level block has access from the quiet cul-de-sac and stretches towards the water view. This position gives privacy and a connection to the seasons with the ever-changing sky. Why not

Zoned currently as 'low density residential,' the Tasman Council can assist with information regards the building application process and building code.

- -Mostly-cleared block ready for build (STCA)
- -Power close-by

**Price** : \$ 195,000 **Land Size** : 1515 sqm

View : https://www.katestoreyrealty.com.au/sale/ta

s/hobart-southern/nubeena/residential/land/

7157629

Niahn Palmer 03 6253 6095