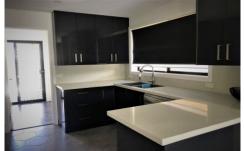

The kitchen is a modern design, including a dishwasher and an abundance of cupboard space. The kitchen leads on to the separate laundry area, followed by the electric garage - allowing you to skip the rainy weather and drive straight inside. The home offers 2 large bedrooms a master bedroom with en-suite. All bedrooms contain built-in wardrobe space.