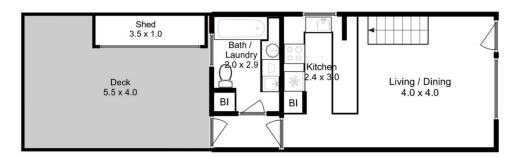

Entering through the secure front door, the ground floor includes lounge and kitchen, with under stair storage and a spacious bathroom/laundry.

Upstairs there are two good sized bedrooms, one offering views to local waterways and both with built in robes.

Upper Level

Lower Level

Approx. Floor Area: 72 sqm

All measurements are internal and approximate. This plan is a sketch for illustration, not valuation. Produced by Open2view.com