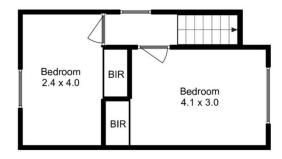

Entering through the secure front door, the ground floor includes lounge and kitchen, with under stair storage and a spacious bathroom/laundry.

Upstairs there are two good sized bedrooms, one offering views to local waterways and both with built in robes.

Upper Level

Lower Level

Approx. Floor Area: 72 sqm

All measurements are internal and approximate. This plan is a sketch for illustration, not valuation. Produced by Open2view.com