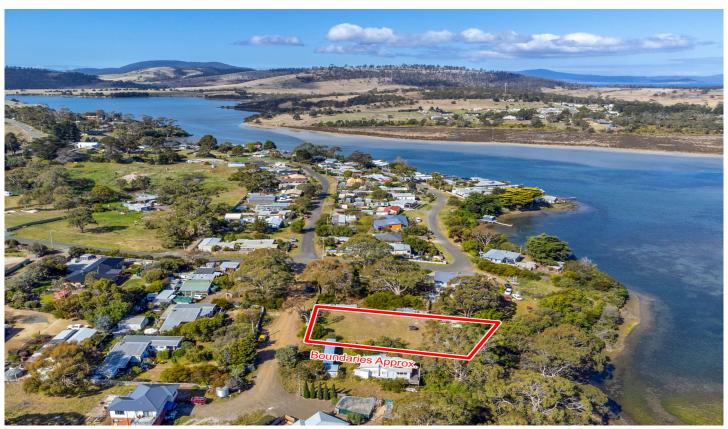

## **8 Erle West Street Carlton River TAS**

Have you been looking for your own waterfront block?

Get ready for summer and secure this block for your own personal retreat. Delightful lifestyle opportunity with direct access to the waterfront. Ready to enjoy straightaway,

Watch the bird life, listen to the surf, or just go for a stroll along the coast. Or if you enjoy sea kayaking this is the dream, come true for you.

Located in a quiet no through road, gently sloping allotment approx. 852sqm ready to build your dream "retreat" (stca).

The power is already onsite, a comfortable caravan with its own bathroom and a secure garden shed are all part of the amazing package being sold here.

Price: Offers Over \$350,000

Land Size: 852 sqm

View: https://www.katestoreyrealty.com.au/sale/ta