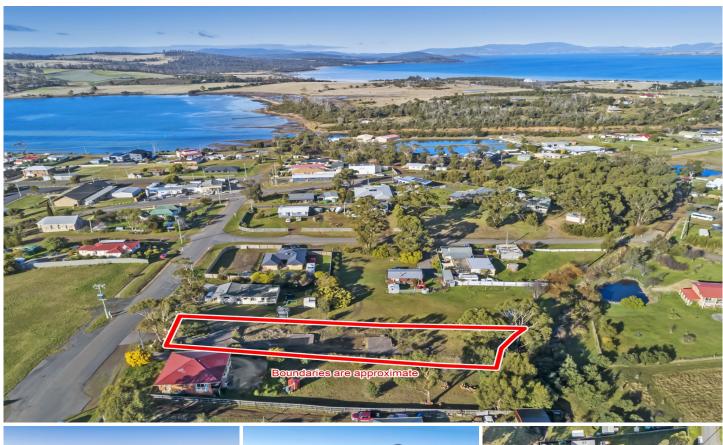

## 19 Bay Street Dunalley TAS

Ideal investment to hold, or build three 2 bedroom units (stca) one of each title and start benefiting from the rental returns.

With the Dunalley Marina plans approved, this area is likely to become one of the "next growth area" in Southern Tasmania.

Price: Offers around \$398,000

Land Size: 999 sqm

View: https://www.katestoreyrealty.com.au/sale/ta

s/hobart-southern/dunalley/residential/land/

7131075

Kate Storey 03 6253 6095

Chloe Wright (03) 6265 3000