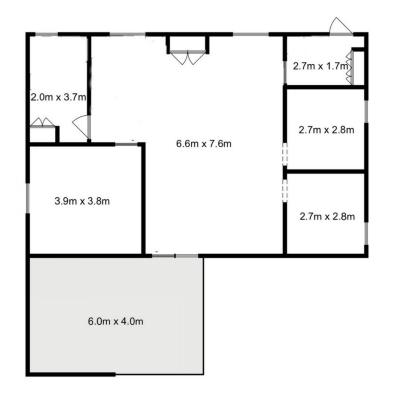

View: https://www.katestoreyrealty.com.au/sale/ta

s/hobart-southern/forcett/residential/land/71

30470

Donna Wooley 03 6265 3000

Total Approx. Floor Area: 90 sqm Total Approx. Outbuilding Area: 29 sqm

All measurements are internal and approximate. This plan is a sketch for illustration, not valuation. Produced by Open2view.com