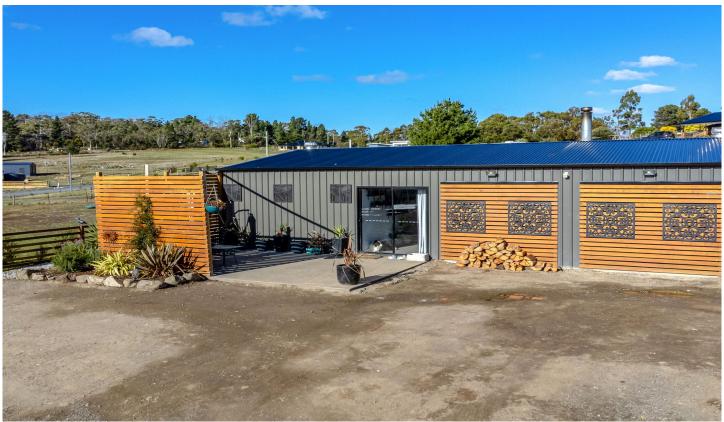

Nestled in a quiet cul-de-sac this block comes with a great sized powered shed, that presents many opportunities. The shed is on a concrete slab and the internal walls lined.

With sweeping rural views and completed new homes in the vicinity, an opportunity to build something special (stca) is within reach.

There are established vegie beds and a small dam which will keep your fruit and veggies flourishing all year around. There is a small humpy/outbuilding, where the current

**Price** : \$ 530,000 **Land Size** : 1 ha