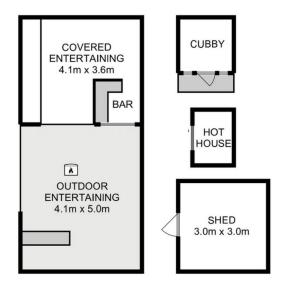

View: https://www.katestoreyrealty.com.au/sale/ta

s/hobart-southern/forcett/residential/land/71

30470

Donna Wooley 03 6265 3000

Total Approx. Floor Area: 90 sqm Total Approx. Outbuilding Area: 29 sqm

All measurements are internal and approximate. This plan is a sketch for illustration, not valuation. Produced by Open2view.com