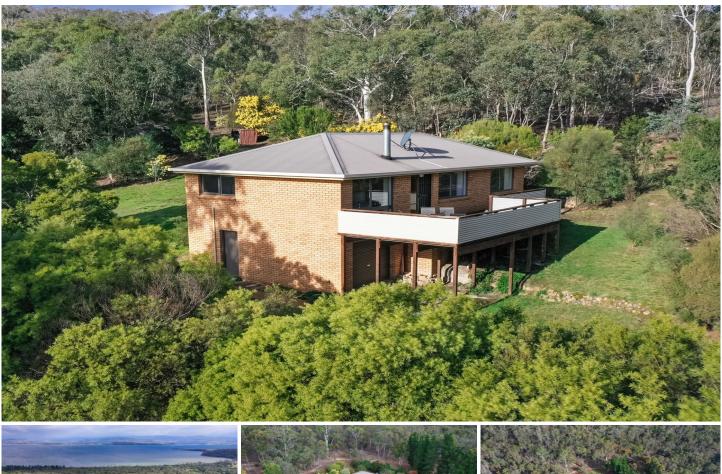

## 35 Wiregai Court Sandford TAS

Nestled into the landscape with established trees and gardens, this home, in popular Sandford, offers plenty to love.

At the end of the cul-de-sac, this home sits high on almost six and half acres (25,890m2), and enjoys its rural outlook.

Beautifully presented, you will delight in coming home, leaving the worries of the day behind you as you wind your way up the drive to this very neat and tidy 1985 brick veneer home.

The open plan living dining space is extended with an expansive deck, perfect for entertaining or just sitting back and enjoying the natural surrounds.