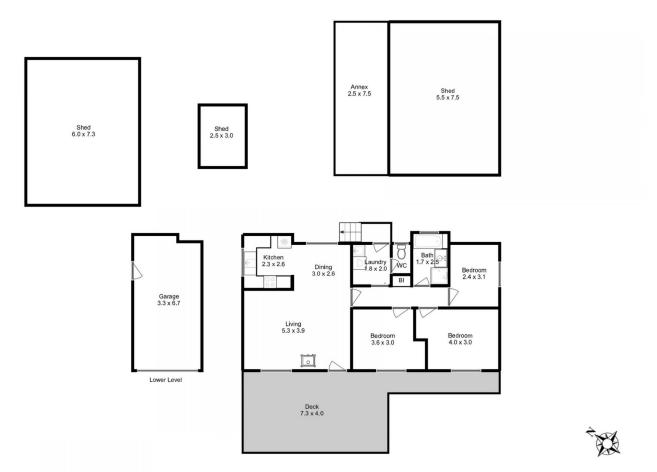

There are three bedrooms, a family bathroom with separate

3 📭 1 🔓 6 🗬

Price : \$840,000 Building Size : 86 sqm Land Size : 25890 sqm

View : 25890 sqm

: https://www.katestoreyrealty.com.au/sal e/tas/hobart-southern/sandford/residenti

al/house/7087273

Donna Wooley 03 6265 3000

Approx. House Floor Area: 86 sqm (excl Garage)

Approx. Outbuilding Area: 92 sqm Approx Garage Area 22 sqm

All measurements are internal and approximate. This plan is a sketch for illustration, not valuation.