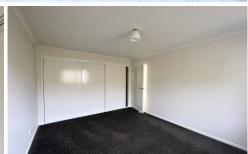

There is one king sized bedroom with built-in robe, plus ample additional storage in the hallway.

The units light and bright bathroom/laundry combo offers washing machine area, vanity, toilet and glass shower.