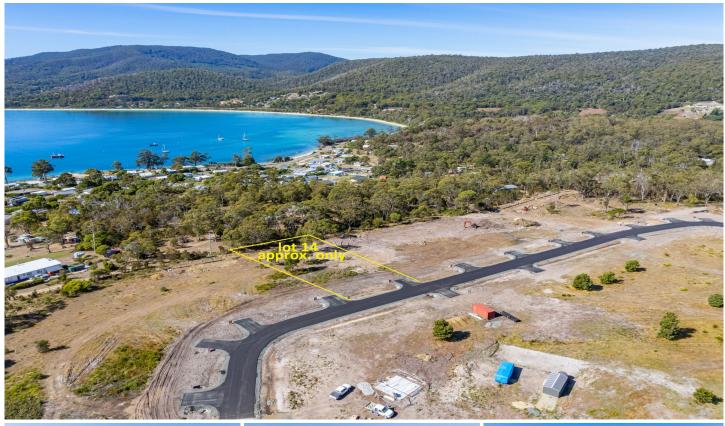

## 14/25 Anbria Drive White Beach TAS

Are you looking for a sea change, then this 1501sqm of gentle sloping mostly cleared land with glimpses of the water may be the perfect place to start building your dream home (STCA).

In a new estate at White Beach this lot has its titles and is ready for its new owners.

Approximately 5 minutes drive to local shops, takeaway, supermarkets, school, medical centre, chemist, RSL and approximately 1 hour and 20 minutes drive from Hobart. Handy to the Port Arthur Historic Site, the Three Capes Walk and many natural attractions including surf beaches and bush walks.