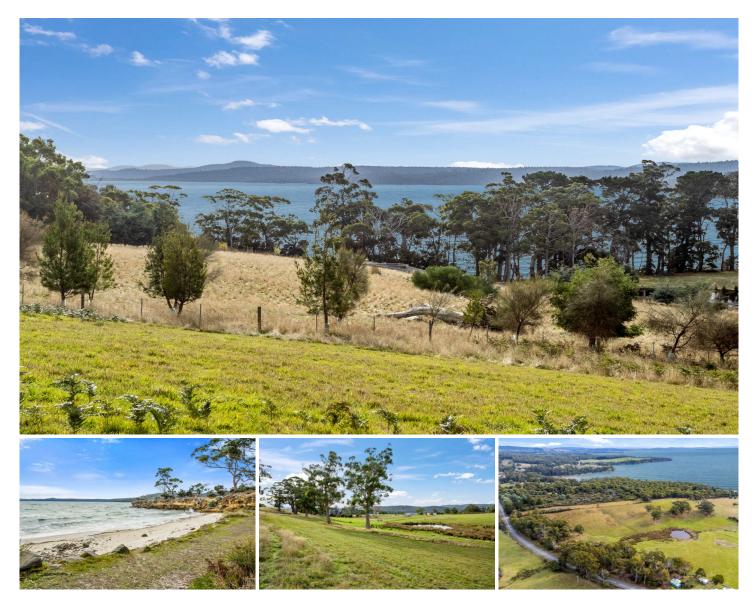

## Lot 3 Nubeena Road Koonya TAS

Be prepared to fall in love with this 4.58ha property with breath-taking coastal views of the sea and sky. A north facing aspect gives year round access to sunlight and water views over Norfolk Bay. Lush pasture and good soil are perfect for a hobby farm and there is power to this property already. Koonya is the home of the garlic festival and growing crops could provide an opportunity for future income. Neighbouring properties show the way with lush vineyards and well-fed stock. The access to the property is via a leased road. There is the bonus of a dam that is shared with the adjoining property.

- -North-facing aspect with views over Norfolk Bay
- -Abundant pasture and good soil for crops
- -Zoning is currently Rural
- -Perfect spot to build your forever home (STCA) -Sparking Shelly Beach close-by

## Land Size : 4.58 ha

View

: https://www.katestoreyrealty.com.au/sale/ta s/hobart-southern/koonya/residential/land/7 041265

Niahn Palmer 03 6253 6095

https://www.katestoreyrealty.com.au Just another WordPress site