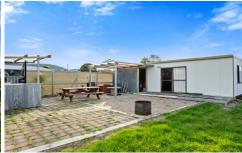

- -Double swinging gates gives convenient access
- -Walk across the no-through road to waters edge
- -Great paved area and privacy screen for barbeque
- -Power to site
- -Choice of public boat ramps to explore bays