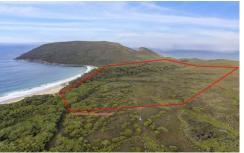

## **Port Arthur**

If ever there was a property that is "priceless" this, is it. Magnificent, breathtaking, a 'must see' slice of real estate. Right here, right now, is your opportunity to secure 40.97 hectares (101acres) of outstanding land with only the waterfront Reserve between you and Crescent Bay Beach. The property offers jaw dropping views across to Tasman Island, Mt Fortescue, Cape Pillar, Mt Brown, and towards the Southwest corner with its vista of natural rock formation of dolerite columns rising from the sea of Cape Raoul. This land is like nothing you have ever seen: a sensory explosion; an automatic grounding; recharging and uplifting; all at the same time.

You can spend time here alone or with others while you watch the ever-changing weather and contemplate what to potentially build on your allocated building envelope (stca.)

**Land Size**: 40.97 ha

View: https://www.katestoreyrealty.com.au/sale/ta s/hobart-southern/port-arthur/residential/lan