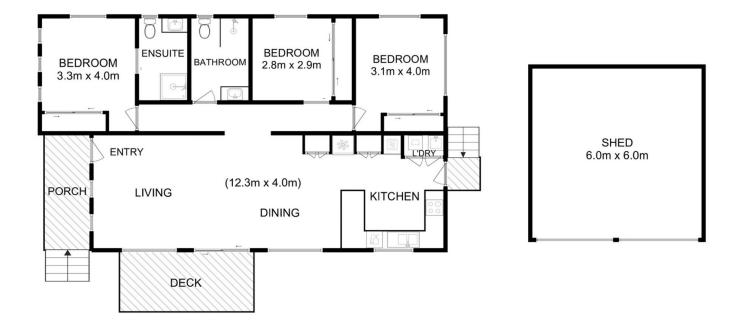

**Donna Wooley** 03 6265 3000

Total Approx. Floor Area : 115 sqm Total Approx. Outbuilding Area : 36 sqm All measurements are internal and approximate. This plan is a sketch for illustration, not valuation. Produced by Open2view.com