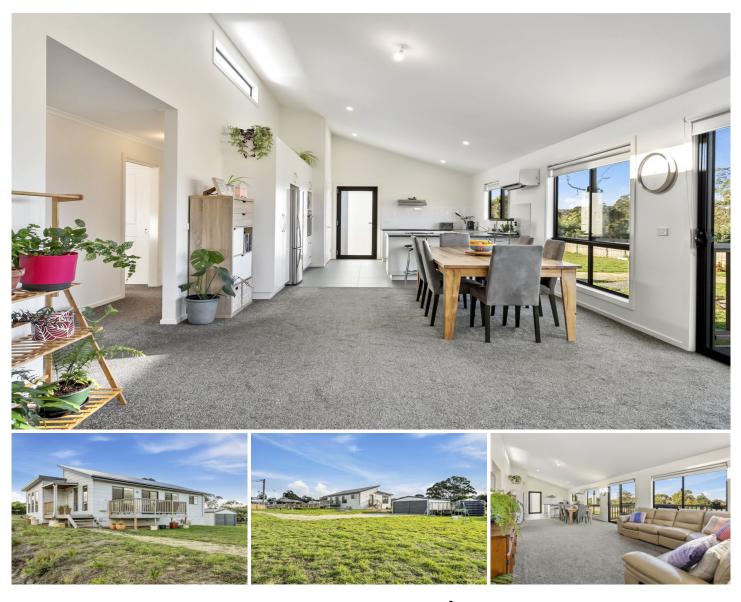

## **60 Riviera Drive Carlton TAS**

This beautifully crafted and designed 2019 home is positioned perfectly in a quiet cul-de-sac in the seaside suburb of Carlton.

Entering the property, you will notice that the home has been cleverly located on the block to maximise the space, whether you are looking for more garden, more sheds, more decks or somewhere the park the boat.

Once inside the home, you are greeted with flooding natural light, highlighted by the elevated ceilings in the living spaces.

The contemporary open plan design makes for easy living and offers a neutral palette throughout.

The kitchen is will equipped with loads of storage and

3 🛤 2 🚰 4 🚘

| Price         |
|---------------|
| Building Size |
| Land Size     |
| View          |

- : \$735,000
- : 115 sqm : 2025 sqm
- : https://www.katestoreyrealty.com.au/sal e/tas/hobart-southern/carlton/residential/ house/7014000