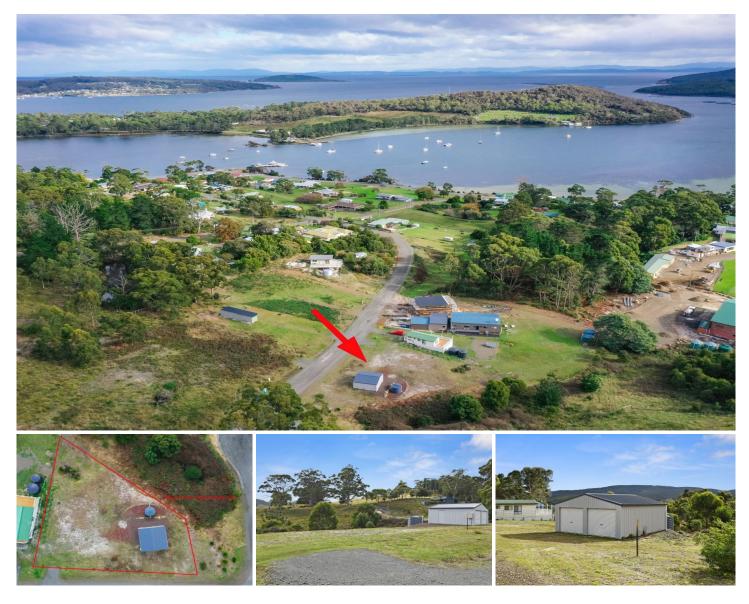

## **15 Jennings Crescent Nubeena TAS**

Create future certainty with an escape to the idyllic surrounds of the magnificent Tasman Peninsula in the coastal town of Nubeena. Secure your slice of paradise with water views from this 842sqm block partially fenced block. A sealed road goes to a formed driveway and near level cleared parking area. Some screen planting has been done along one fence line for privacy so much of the preparation work has been done for a future home (stca). Use as a camping and leisure base with power already connected to block and a fabulous 6m x 6m shed that is the size of a double garage collecting rainwater into tank.

-Ready to design and build your home or investment property (stca)

-Power connected and water tank on site

-Walking distance to Nubeena school, shops and amenities

Price : \$ 230,000

Land Size : 842 sqm

View : http s/h