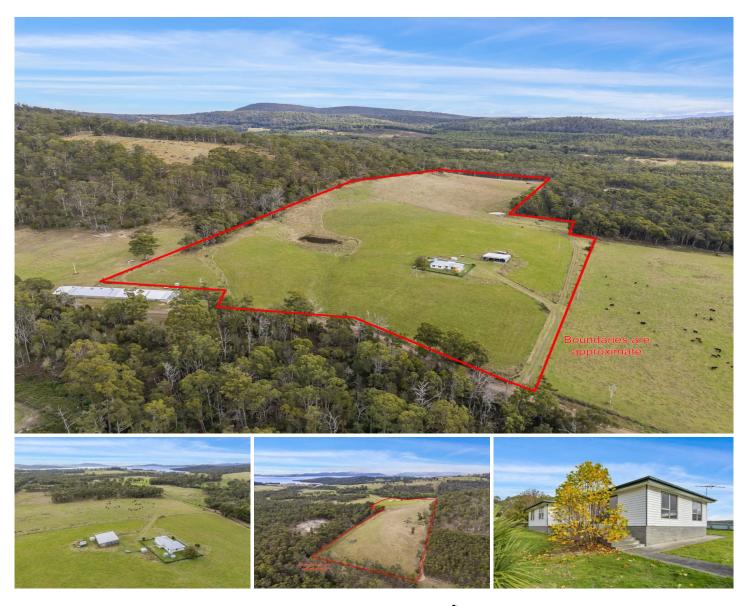

## 144 Hurdle Road Saltwater River TAS

A spacious family home with great bones set on approx. 31 acres (12.67ha) with mostly level pastures mostly fenced. A beautiful secluded position yet only a short drive to beach.

From the front verandah enjoy the beautiful rural outlook. The main rooms are of a generous proportion with solid Tas Oak timber flooring restored to original glory in living room. Floor coverings in other rooms have been removed ready for new owner to polish or cover depending on their family preference. A new kitchen will be required so you have the opportunity to design exactly what you want before moving in.

The yard is fully fenced for kids, pets or that pony and there is also a great sized farm shed with sleepout for guests.

-Four bedrooms (three featuring built-ins)

4 🛤 1 🚔 8 🚘

| Price                |
|----------------------|
| <b>Building Size</b> |
| Land Size            |
| View                 |