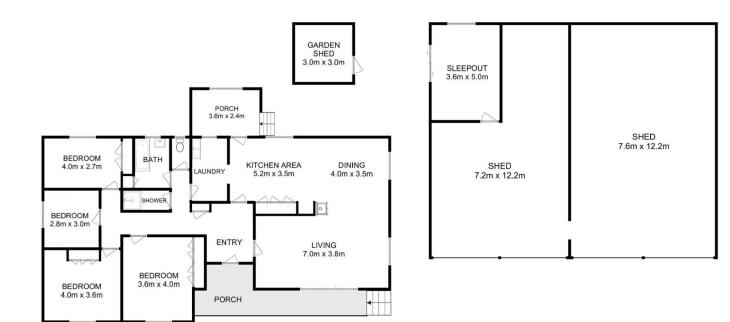

The yard is fully fenced for kids, pets or that pony and there is also a great sized farm shed with sleepout for guests.

-Four bedrooms (three featuring built-ins)

4 🛤 1 🚔 8 🚘

| Price                |
|----------------------|
| <b>Building Size</b> |
| Land Size            |
| View                 |

- : \$ 580,000
- e: 162 sqm

: 12.67 ha

: https://www.katestoreyrealty.com.au/sal e/tas/hobart-southern/saltwater-river/resi dential/acreagesemirural/6980972

Kate Storey 03 6253 6095

Z

All measurements are internal and approximate. This plan is a sketch for illustration, not valuation. Produced by Open2view.com

Total Approx. Floor Area : 162 sqm Total Approx. Outbuilding Area : 198 sqm