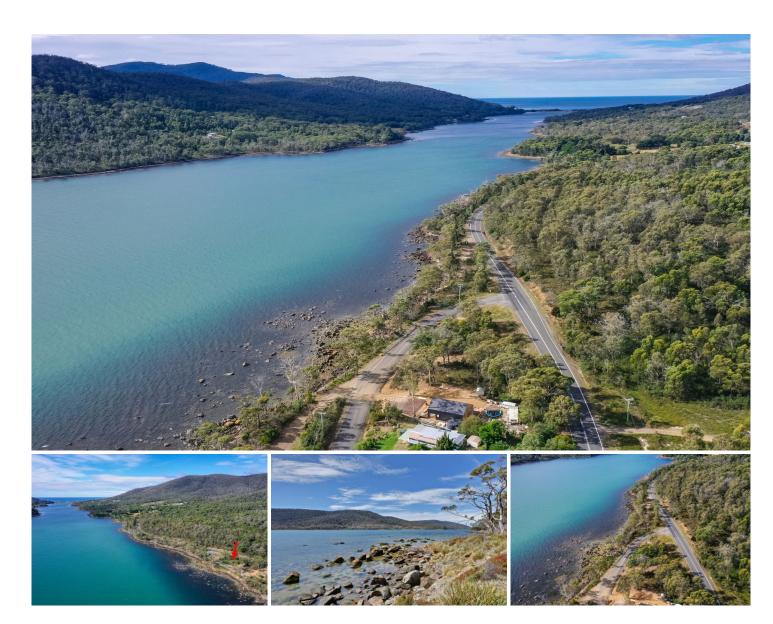

## 7 Mason Point Road Eaglehawk Neck TAS

This partially cleared block of approximately 948sqm is directly across the road from Eaglehawk Neck Bay and offers glorious uninterrupted views of the water. The property faces a northerly direction providing all day sun.

The property offers plenty of room for your caravan and boat, while planning your dream home (stca) or keeping the land as your holiday destination.

Eaglehawk Neck is close to many attractions on the Tasman Peninsula and is only approximately 1 hour away from Hobart CBD.