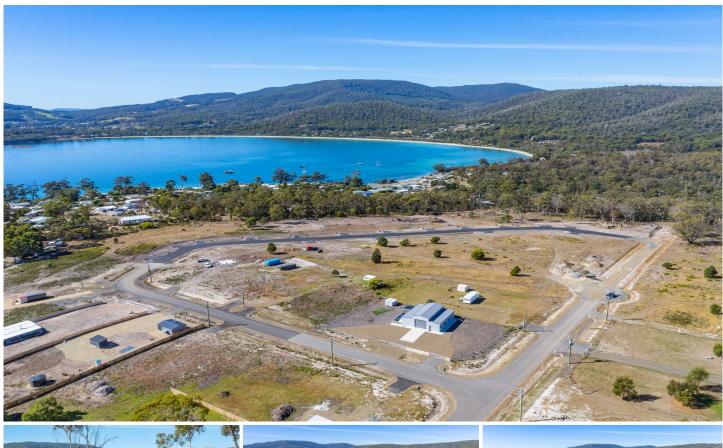

## **Anbria Drive White Beach TAS**

White Beach Heights

Now Selling Stage From - Offers around \$180,000.

- -Approximately 1500 sqm blocks
- -Will have power closeby of each allotment
- -Mostly level with sunny aspect
- -Filtered water views and tranquil rural outlook
- -Only a few minutes drive from the beach and boat ramps

Stage 4 - Titles Now Released

Lot 14 - Approx. 1501sqm - SOLD

Lot 15 - Approx. 1500sqm - SOLD

Lot 16 - Approx. 1503sqm - SOLD

Lot 17 - Approx 1506sqm - SOLD

Lot 18 - Approx 1500sqm - offers over \$180,000

Lot 19 - Approx 1503sqm - offers over \$198,000

Lot 20 - Approx 1754sqm - SOLD

Price : Offers From \$180,000

Land Size: 1500 sqm

View : https://www.katestoreyrealty.com.au/sale/ta

s/hobart-southern/white-beach/residential/la

nd/6946222

Kate Storey 03 6253 6095