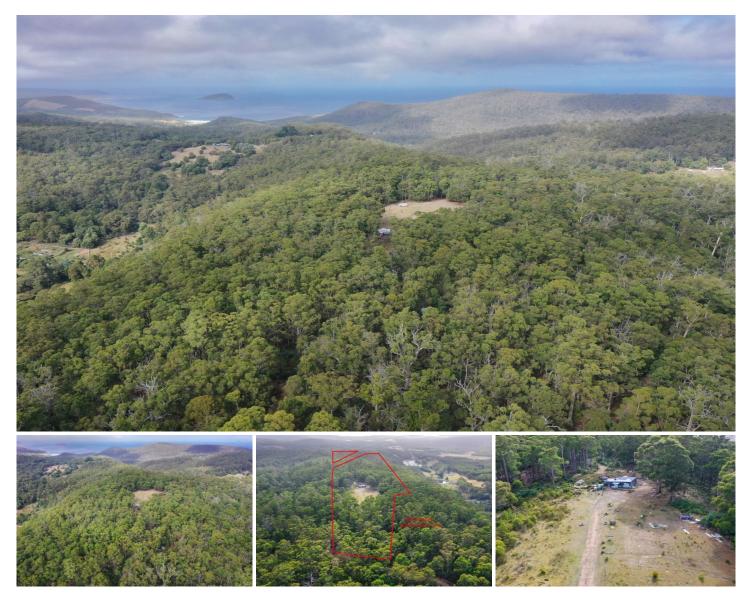

## 1/ Dam Road Nubeena TAS

Perfect for someone wanting to get away and have privacy with cleared areas surrounded with Tasmanian native forest. Listen to the birds welcome the day from within the sheltered area currently set-up as a weekend camping spot. The shed there can be used for storage or if camping to escape the weather. Potential to fix up shed or design a home to suit the site (STCA). There is no power to land so any plans for a future home should include living off-the grid consideration.

-12.16Ha with cleared areas within bush setting
-Privacy from neighbors and road
-Shed already in place
-Water tanks collect water from roof of shed

-Bird and animal lovers can be surrounded by nature

This property can only be accessed via Dam Road,