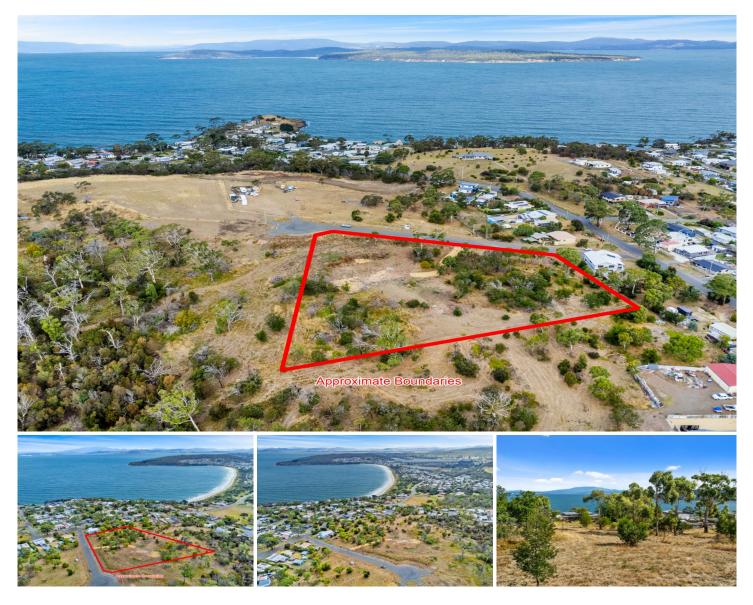

## **1 Fynbos Court Primrose Sands TAS**

This remarkable piece of land, at just over 1 hectare in size, is where new dreams can begin as you plan to create lasting memories.

1 Fynbos Court takes full advantage of the outstanding ocean views and the panoramic outlook that is Mount Wellington, Bruny Island and over to Lime Bay and the spectacular Tasman Peninsula.

With the beach only a few hundred meters down the road this is the perfect offering for the new owner looking to build their dream holiday home, beach house or a future relocation/retirement home. (stca)

Building plans for a three bedroom, two bathroom and multiple living zones have been approved and ready to go.

Price : \$ 415,000

Land Size : 1.039 ha View

: https://www.katestoreyrealty.com.au/sale/ta s/hobart-southern/primrose-sands/residentia l/land/6931428