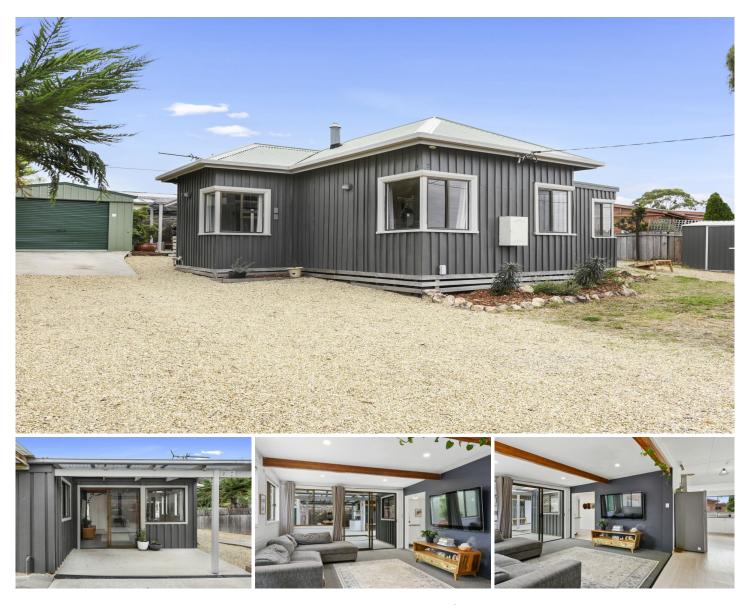

## **18 Esplanade Carlton River TAS**

There's plenty to like about this delightful, much loved beach home located in the seaside township of Carlton River, just metres from the river front.

There is something so special about these original vertical board beach shacks that make them very desirable.

Maybe it's the cool, beachy vibe they evoke. Maybe it's the nod to a simpler time when holidays were spent playing beach cricket and riding your bike to the corner store for an ice cream. Who knows, but this home, on Carlton River Esplanade will certainly be a home for you to recreate those times and be a place for you to build new memories.

With its contemporary updates, this home has a flow to it that will suit many buyers.