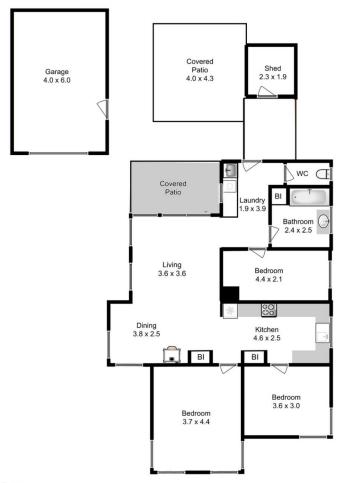

**Donna Wooley** 03 6265 3000

Approx. Floor Area : 96 sqm Approx. Garage Area : 24 sqm All measurements are internal and approximate. This plan is a sketch for illustration, not valuation. Produced by Open2view.com