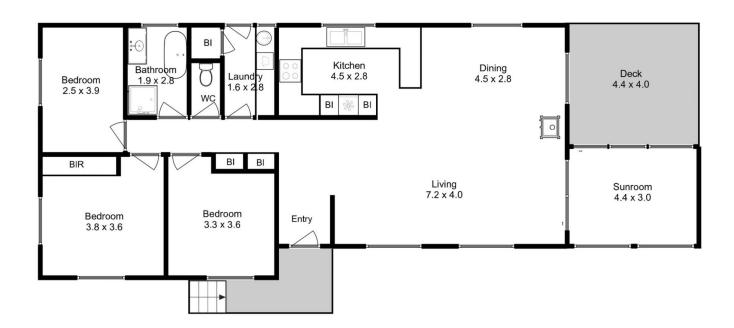

3 📭 1 🟪 2 🗬

Price : \$ 828,500 Building Size : 135 sqm Land Size : 655 sqm

View : https://www.katestoreyrealty.com.au/sal e/tas/hobart-southern/primrose-sands/re

sidential/house/6901180

Donna Wooley 03 6265 3000

Approx. Floor Area: 135 sqm

All measurements are internal and approximate. This plan is a sketch for illustration, not valuation. Produced by Open2view.com