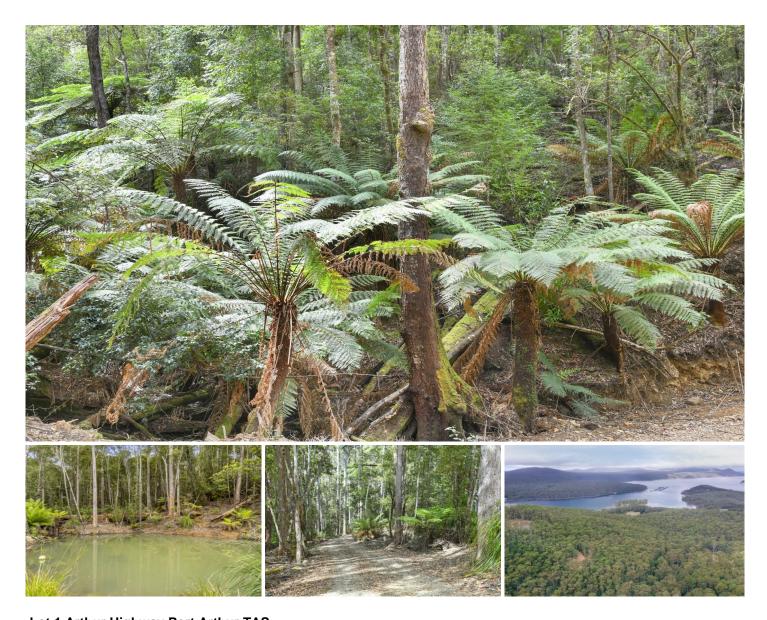

## Lot 1 Arthur Highway Port Arthur TAS

Lot 1 Arthur Highway, Port Arthur TAS 7182

Are you looking for a dream block with privacy provided by lush rainforest featuring rare man ferns, the prettiest of mosses and many beautiful species of timber to adore? Don't miss this chance to secure approximately 11.4 hectares of land on the Arthur Highway in Port Arthur. You will fall in love with the beauty and serenity of this property, being so quiet and peaceful you can often hear all types of birds enjoying the tree tops. From the highest point of the property you can discover filtered water views of Long Bay across to Mount Brown with glimpses in between of the Port Arthur world heritage sites of Isle of the Dead and Point Puer. There are formed and easy-ride roads on the property

giving you access around this property and gravel and rock on-site for future use.

**Price**: \$295,000 - \$345,000

Land Size: 11.4 ha

View : https://www.katestoreyrealty.com.au/sale/ta

s/hobart-southern/port-arthur/residential/lan