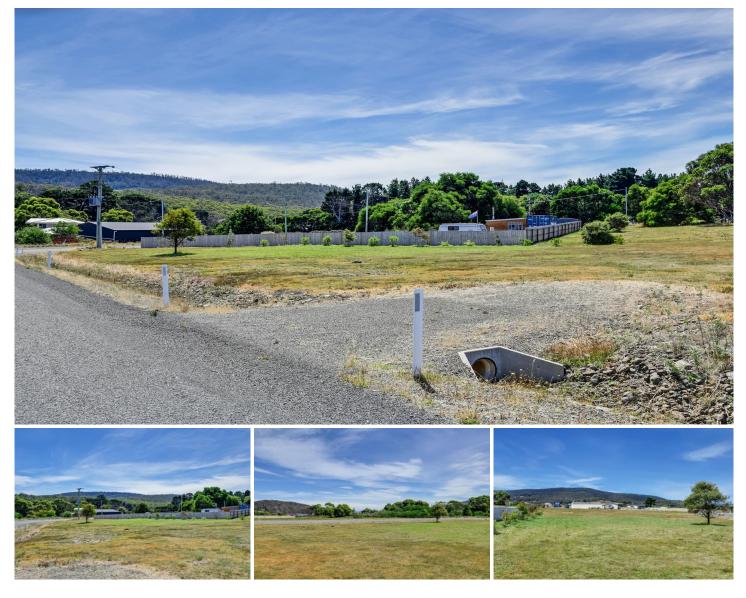

## 1 Cartela Drive Nubeena TAS

Take advantage of this prime position and breathe in the fresh coastal air as you watch the sky fill with spectacular sunset colours. Situated in a quiet cul-de-sac, this block is mostly flat and cleared waiting for a special home (STCA). Brighten your future options with this outstanding 1515m2 parcel of land with sought after sparkling water views.

- -Water views from block
- -Mostly flat and cleared
- -Quiet cul-de-sac
- -Power situated close-by

-Currently Zoning - Low Density Residential with the Tasman Council

You will find it is an easy walk along the water front reserve to connect with town or nature that offers a quality coastal lifestyle with convenience. Approx. 10-minute walk or