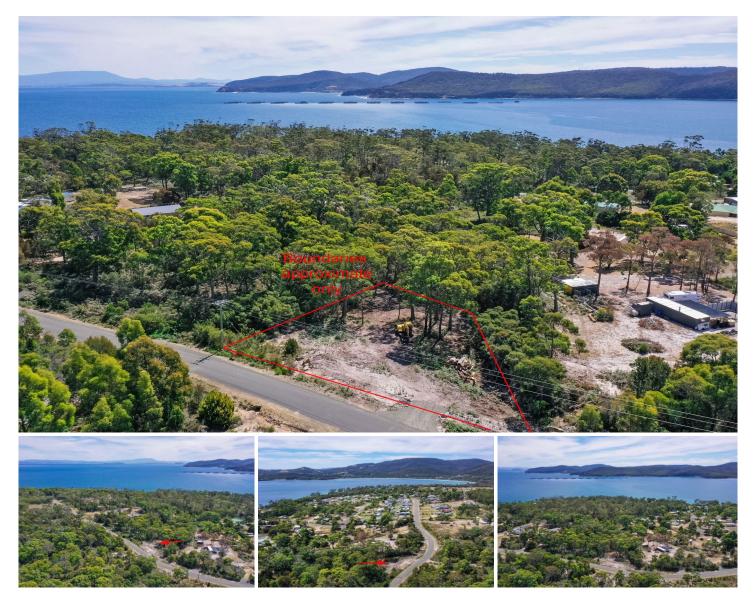

## Lot 3-48 Skeggs Avenue White Beach TAS

Attractively priced and positioned on a peaceful, no-through street this 1600m2 block is surrounded by wooded nature that creates a feeling of seclusion and tranquility. There is peace of mind knowing that you are buying into an inclusive and friendly community.

New title has just been issued for this great property so why not start or add to your property portfolio with this one ready to go right now! Start designing and build (STCA) with power close by.

-Currently Zoned Low Density Residential

- -Country and coast combination is ideal for relaxed lifestyle
- -Only a few minutes drive to child friendly beach
- -Tasman District School under ten minute drive
- -Near-by town of Nubeena is handy for supplies