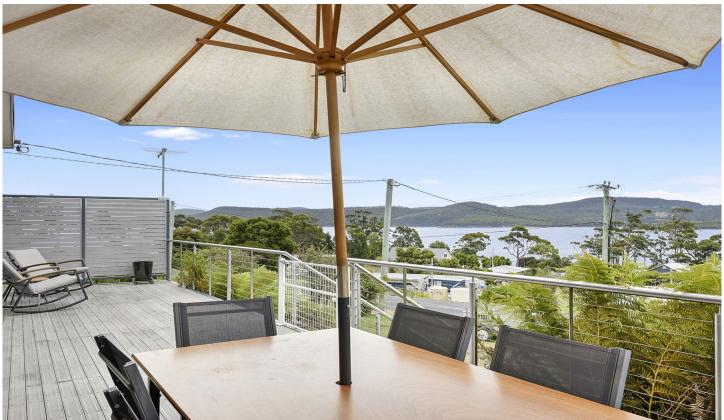

## 465 White Beach Road White Beach TAS

This well maintained three-bedroom home is nestled on a 1024m2 block with an outlook over the bay to the mountains. Relax on the front deck, with sufficient space to entertain friends for a BBQ while they take in the ever-changing view. If you want privacy or the weather turns cold, there is a large private undercover area at the rear of home with convenient wood heater. This is a great space for the kids to play or do craft or maybe you are a gardener and want to get your seedlings started undercover.