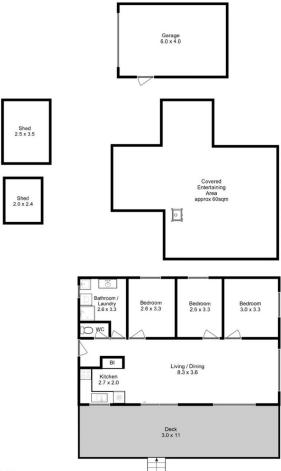

ential/house/6856743

Niahn Palmer 03 6253 6095

Approx. Floor Area : 81 sqm Approx. Outbuilding Area : 95 sqm All measurements are internal and approximate. This plan is a sketch for illustration, not valuation.