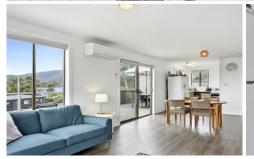

## 465 White Beach Road White Beach TAS

This well maintained three-bedroom home is nestled on a 1024m2 block with an outlook over the bay to the mountains. Relax on the front deck, with sufficient space to entertain friends for a BBQ while they take in the ever-changing view. If you want privacy or the weather turns cold, there is a large private undercover area at the rear of home with convenient wood heater. This is a great space for the kids to play or do craft or maybe you are a gardener and want to get your seedlings started undercover.