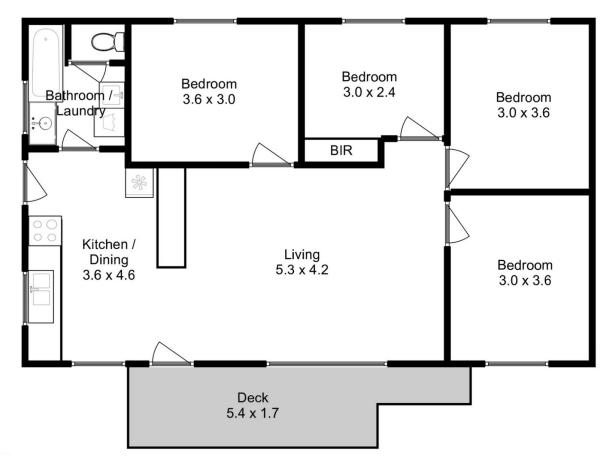

## 11 Noyes Road White Beach TAS

This four-bedroom home is the perfect weekend getaway or permanent home to enjoy a relaxed lifestyle. The elevated north facing aspect has the home looking towards the water with the open living area taking advantage of the light and views. The 741m2 block has plenty of room to park your boat and extras such as a caravan or trailer.

4 🖳 1 🖳

**Building Size**: 93 sqm **Land Size**: 741 sqm

View : https://www.ka

: https://www.katestoreyrealty.com.au/sal e/tas/hobart-southern/white-beach/resid

ential/house/6855686

Niahn Palmer 03 6253 6095

Total Approx. Floor Area: 93 sqm

All measurements are internal and approximate. This plan is a sketch for illustration, not valuation.

Produced by Open2view.com