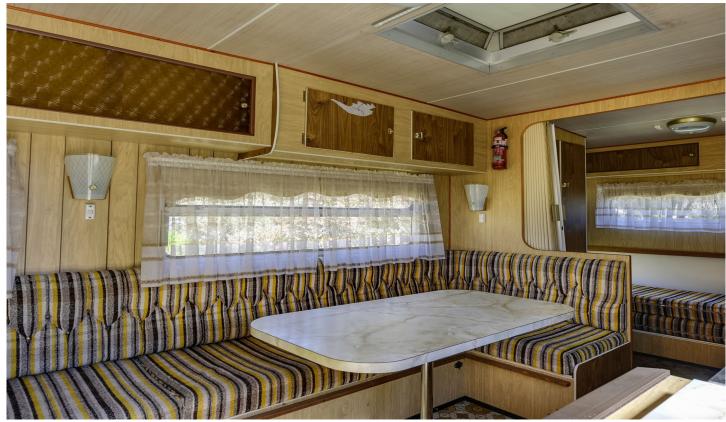

## 32 Fox Avenue White Beach TAS

Block is situated in a quiet private location with a gravel driveway. Infrastructure is already in place with three sheds and caravan already there. One shed is used for storage, the second has a shower, vanity and hot water service while the third has a chemical toilet! There is power connected to all sheds and plenty of water stored in a tank on site.

- -Suitable for camping or to build your dream home (stca)
- -Block located near the end of bitumen road with no traffic
- -Beautifully presented 20ft caravan will remain
- -Short drive to the boat ramp, close to the beach, great fishing area
- -White Beach is known for its sensational child-friendly beach.
- -The property is fully fenced