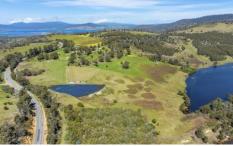

## 2/2526 Arthur Highway Copping TAS

Just over 30 acres located off the major tourist route, Arthur Hwy.

Over an acre vineyard with 1400 vines planted in 2012 which are fully irrigated, nestled along a north facing gentle slope. An Olive tree grove providing protection for the vines. Variety of grapes established include Pinot, Cab Sav, Sav Blanc.

The property has water rights for 16ML, plus, approx. 2 ML in a separate dam.

Power is connected and there is one shipping container onsite, plus garden shed, water pump and more. There is also three phase power close by the property. A choice of potential house sites, to build your dream home (stca)

Marion Bay Beach is only about 10 mins drive away, the little seaside village of Dunalley is approx. 5 mins drive

Land Size: 13.31 ha

View : https://www.katestoreyrealty.com.au/sale/ta

s/hobart-southern/copping/residential/land/6