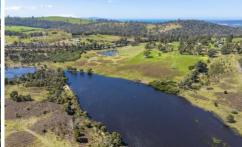

## 2/2526 Arthur Highway Copping TAS

Just over 30 acres located off the major tourist route, Arthur Hwy.

Over an acre vineyard with 1400 vines planted in 2012 which are fully irrigated, nestled along a north facing gentle slope. An Olive tree grove providing protection for the vines. Variety of grapes established include Pinot, Cab Sav, Sav Blanc.

The property has water rights for 16ML, plus, approx. 2 ML in a separate dam.

Power is connected and there is one shipping container onsite, plus garden shed, water pump and more. There is also three phase power close by the property. A choice of potential house sites, to build your dream home (stca)