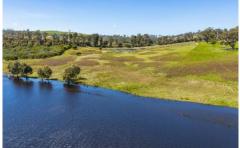

## 2/2526 Arthur Highway Copping TAS

Just over 30 acres located off the major tourist route, Arthur Hwy.

Over an acre vineyard with 1400 vines planted in 2012 which are fully irrigated, nestled along a north facing gentle slope. An Olive tree grove providing protection for the vines. Variety of grapes established include Pinot, Cab Sav, Sav Blanc.

The property has water rights for 16ML, plus, approx. 2 ML in a separate dam.

Power is connected and there is one shipping container onsite, plus garden shed, water pump and more. There is also three phase power close by the property. A choice of potential house sites, to build your dream home (stca)