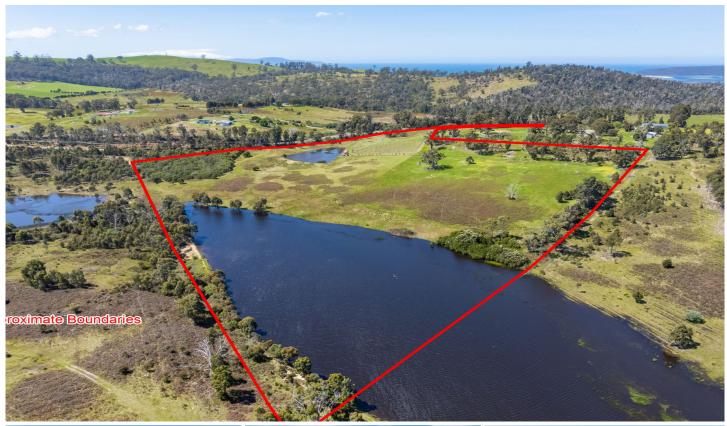

## 2/2526 Arthur Highway Copping TAS

Just over 30 acres located off the major tourist route, Arthur Hwy.

Over an acre vineyard with 1400 vines planted in 2012 which are fully irrigated, nestled along a north facing gentle slope. An Olive tree grove providing protection for the vines. Variety of grapes established include Pinot, Cab Sav, Sav Blanc.

The property has water rights for 16ML, plus, approx. 2 ML in a separate dam.

Power is connected and there is one shipping container onsite, plus garden shed, water pump and more. There is also three phase power close by the property. A choice of potential house sites, to build your dream home (stca)

Marion Bay Beach is only about 10 mins drive away, the little seaside village of Dunalley is approx. 5 mins drive

Land Size: 13.31 ha

View : https://www.katestoreyrealty.com.au/sale/ta

s/hobart-southern/copping/residential/land/6