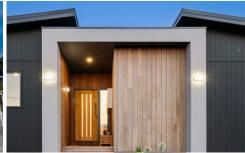

The use of exterior materials showcase contemporary design at its best. The depth of the Monument colour contrasts beautifully with the warmth of the timber, combining to create a sense of classic modernity.