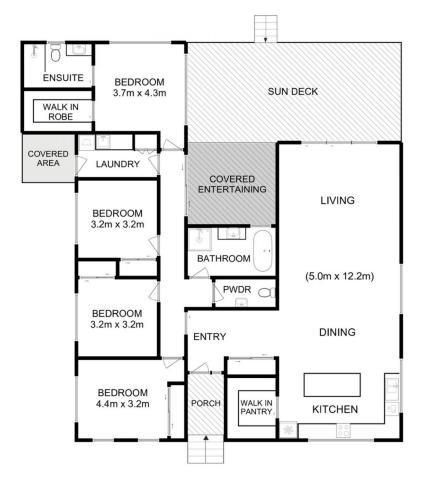

Once inside, you are greeted with flooding natural light, highlighted by the elevated ceilings in the living spaces, while the floorplan is designed with a growing family in

4 🕒 2 📛 2 🖨

Price : \$ 900,000 Building Size : 174 sqm

Land Size : 2003 sqm View : https://ww

: https://www.katestoreyrealty.com.au/sal e/tas/hobart-southern/carlton/residential/

house/6818761

Donna Wooley 03 6265 3000

All measurements are internal and approximate. This plan is a sketch for illustration, not valuation. Produced by Open2view.com.

Approx. house area: 174 sqm