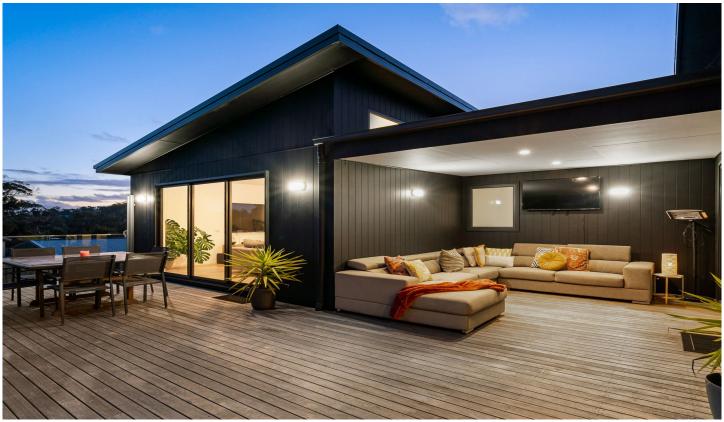

The use of exterior materials showcase contemporary design at its best. The depth of the Monument colour contrasts beautifully with the warmth of the timber, combining to create a sense of classic modernity.

Once inside, you are greeted with flooding natural light, highlighted by the elevated ceilings in the living spaces, while the floorplan is designed with a growing family in

4 🕒 2 📛 2 🖨

Price : \$ 900,000 Building Size : 174 sqm