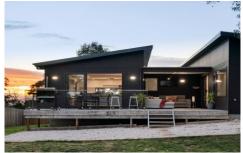

The use of exterior materials showcase contemporary design at its best. The depth of the Monument colour contrasts beautifully with the warmth of the timber, combining to create a sense of classic modernity.