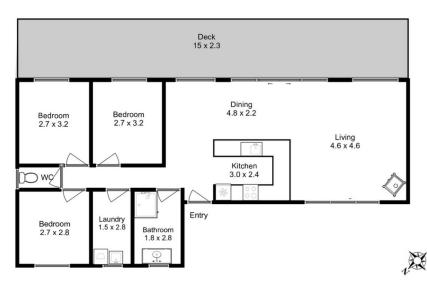

There are three bedrooms, two enjoy the view and are full

3 📭 1 🔓 1 🗬

**Building Size**: 96 sqm **Land Size**: 622 sqm

View : https://ww

: https://www.katestoreyrealty.com.au/sal e/tas/hobart-southern/primrose-sands/re

sidential/house/6790602

Donna Wooley 03 6265 3000

Shed 1.5 x 2.2

Approx. House Floor Area : 114 sqm (including Rumpus)

Approx. Outbuilding Area: 33 sqm

All measurements are internal and approximate. This plan is a sketch for illustration, not valuation. Produced by Open2view.com