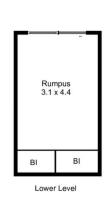

sidential/house/6790602

Donna Wooley 03 6265 3000

Shed 1.5 x 2.2

Approx. House Floor Area : 114 sqm (including Rumpus)

Approx. Outbuilding Area: 33 sqm

All measurements are internal and approximate. This plan is a sketch for illustration, not valuation. Produced by Open2view.com