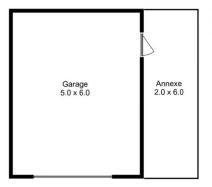

sidential/house/6790602

Donna Wooley 03 6265 3000

Shed 1.5 x 2.2

Approx. House Floor Area : 114 sqm (including Rumpus)

Approx. Outbuilding Area: 33 sqm

All measurements are internal and approximate. This plan is a sketch for illustration, not valuation. Produced by Open2view.com