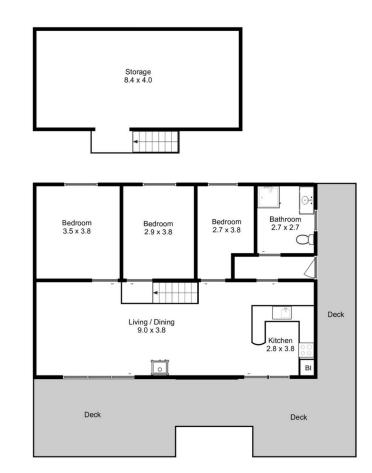

A perfect shack, permanent home, or investment opportunity this 3-bedroom, 1 bathroom home has an enormous storage loft which offers endless potential.

The open plan kitchen living dining is warmed by an attractive wood heater.

Emily & Donna 0458 653 000

Total Approx. Floor Area: 96 sqm

Shed 3.0 x 2.8

All measurements are internal and approximate. This plan is a sketch for illustration, not valuation.

Produced by Open2view.com