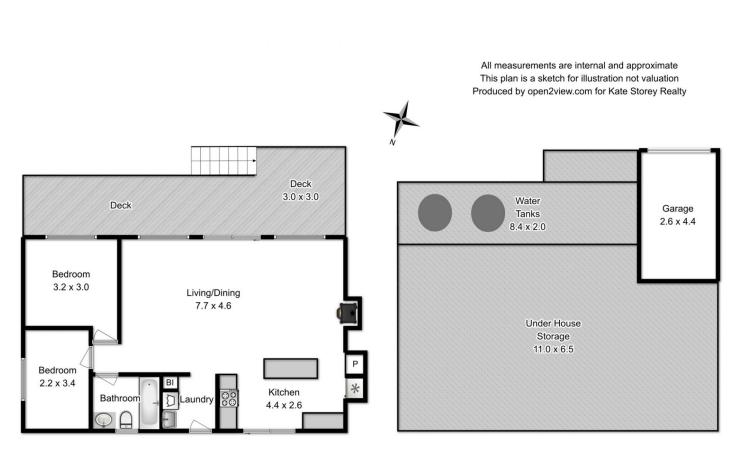

## 2 🎮 1 🚔 1 🚘

| Price                |
|----------------------|
| <b>Building Size</b> |
| Land Size            |
| View                 |

- :\$ 530,000
- e:81 sqm
- : 556 sqm

## view

: https://www.katestoreyrealty.com.au/sal e/tas/hobart-southern/primrose-sands/re sidential/house/6773930

Donna Wooley 03 6265 3000

Floor area approx 80sqm