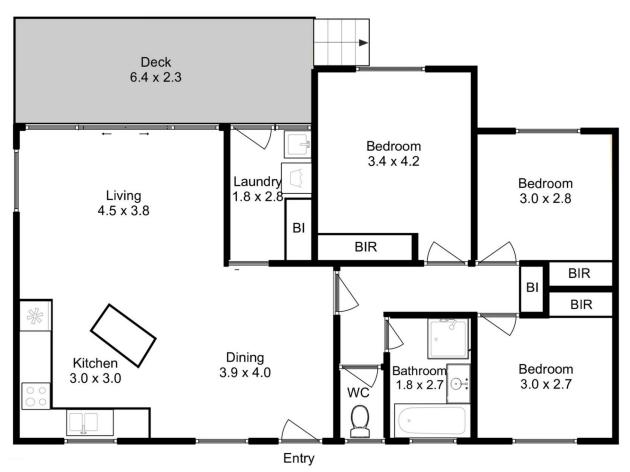

: 472 sqm

: https://www.katestoreyrealty.com.au/sal e/tas/hobart-southern/midway-point/resi dential/house/6746259

**Donna Wooley** 03 6265 3000

**Emily Collins** 03 6265 3000

Total Approx. Floor Area : 98sqm

All measurements are internal and approximate. This plan is a sketch for illustration, not valuation. Produced by Open2view.com