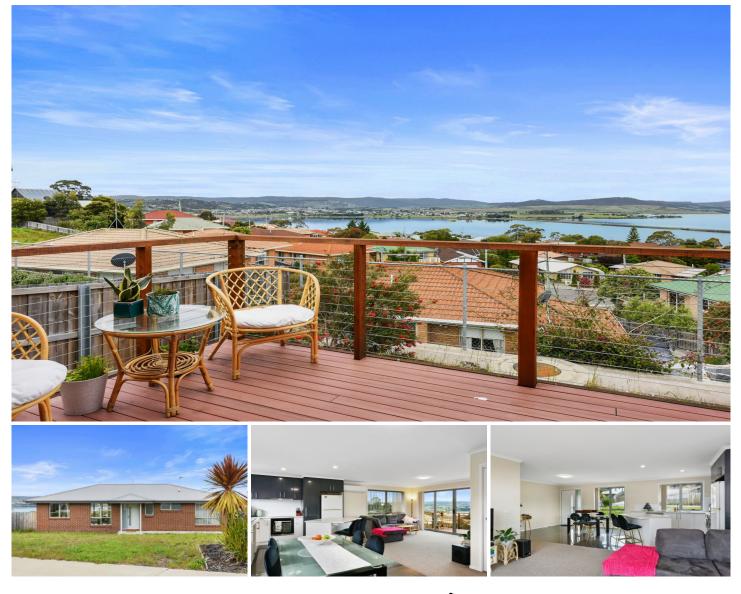

## **3 Timber Mill Court Midway Point TAS**

Located in in popular Midway Point, this beautifully presented and maintained three bedroom home has spectacular water views over Orielton Lagoon and back towards Sorell.

Flowing effortlessly throughout you will find an open plan design that boasts good size bedrooms with built in robes in each room.

Currently tenanted until August 2022 (\$465pw), and less than 5 years old, this really is a set and forget opportunity.

Low maintenance and in excellent condition, this home includes reverse cycle heating and cooling ensuring year-round comfort.

There is a north facing deck off the lounge that soaks up

3 🍋 1 🖕 2 🚘

Building Size : 98 sqm Land Size View