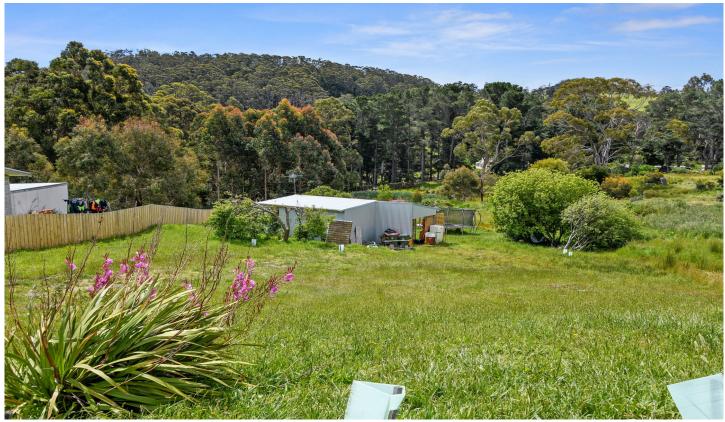

## 29 Nubeena Back Road Nubeena TAS

This 1017m2 block is the perfect entry property for anyone looking to get into the property market. Power is connected to this property, giving you a head start when building a home (stca). Set-up currently with caravan, shed and the benefit of a water bore and pump for an easy getaway.

- -Mainly cleared sloping block
- -Power already to site
- -Forest outlook beyond boundary
- -Fenced on one-side for privacy
- -Water stored in above-ground tank

Located in the growing community of Nubeena on the Tasman Peninsula. You are within a shot walking distance to Tasman District School with Kindergarten to year 12 classes, the Medical Centre, Pharmacy, Iga, Bendigo Bank, Café and more. Drive to Hobart is approx. 1 Hour, 30