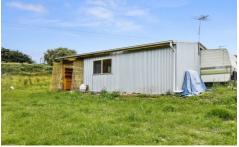

## 29 Nubeena Back Road Nubeena TAS

This 1017m2 block is the perfect entry property for anyone looking to get into the property market. Power is connected to this property, giving you a head start when building a home (stca). Set-up currently with caravan, shed and the benefit of a water bore and pump for an easy getaway.