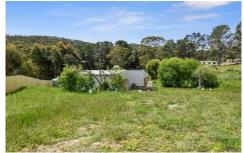

## 29 Nubeena Back Road Nubeena TAS

This 1017m2 block is the perfect entry property for anyone looking to get into the property market. Power is connected to this property, giving you a head start when building a home (stca). Set-up currently with caravan, shed and the benefit of a water bore and pump for an easy getaway.

- -Mainly cleared sloping block
- -Power already to site
- -Forest outlook beyond boundary
- -Fenced on one-side for privacy
- -Water stored in above-ground tank

Located in the growing community of Nubeena on the Tasman Peninsula. You are within a shot walking distance to Tasman District School with Kindergarten to year 12 classes, the Medical Centre, Pharmacy, Iga, Bendigo Bank, Café and more. Drive to Hobart is approx. 1 Hour, 30